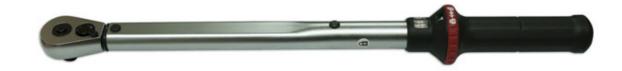

## **Torque Wrench 3/4"D 150 - 750Nm**

Dual scale torque wrench, with ratchet function for quick clockwise torque operation. Featuring a magnified window for the torgue setting, with an additional micro-adjustment window, this torgue wrench is easily adjusted using the locking button in the handle end.

## **Additional Information**

- Range: 150 750Nm (110 553lb-ft).
- 45 teeth ratchet mechanism; 3/4"D x 1150mm long.
- · An audible signal when the desired torque value is achieved.
- Accuracy: ±3% tolerance from the set scale value. •
- Manufactured and certificated to ISO6789-1 : 2017. Supplied in moulded case for storage.